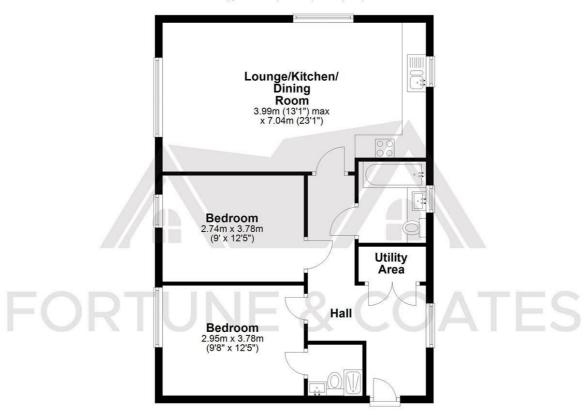

# Lounge/Kitchen/Diner 13'1" max x 23'1" (3.99 max x 7.04)

### Bedroom 9'8" x 12'4" (2.95 x 3.78)

En-Suite Shower Room

### Bedroom 8'11" x 12'4" (2.74 x 3.78)

AGENT NOTE: The information provided about this property does not constitute or form part of an

offer or contract, nor may be it be regarded as representations. All interested parties must verify

### Apartment

Approx. 69.9 sq. metres (751.9 sq. feet)

Total area: approx. 69.9 sq. metres (751.9 sq. feet)

THE FLOORPLAN IS FOR ILLUSTRATIVE PURPOSES ONLY AND IS NOT TO SCALE. Measurements and features are approximate and may differ from the actual property. Verify all details independently; no liability is accepted for errors or omissions.