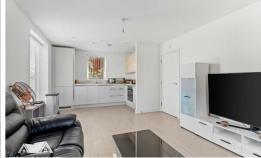

This first floor apartment is presented to a high standard throughout and comprises an inviting entrance hallway with convenient utility area, spacious, bright and airy lounge/kitchen/dining room with the kitchen featuring a range of modern wall and base units with integrated oven, hob and fridge/freezer and plenty of cupboard space. The lounge/dining area is comfortable with dual aspects. Both bedrooms are double in size with the primary hosting an en-suite shower room and the family bathroom is part tiled with in bath shower. Externally, you have two allocated parking spaces and secure entry system.

# Lounge/Kitchen/Diner 13'1" max x 23'1" (3.99 max x 7.04)