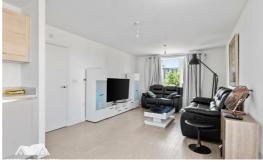

This first floor apartment is presented to a high standard throughout and comprises an inviting entrance hallway with convenient utility area, spacious, bright and airy lounge/kitchen/dining room with the kitchen featuring a range of modern wall and base units with integrated oven, hob and fridge/freezer and plenty of cupboard space. The lounge/dining area is comfortable with dual aspects. Both bedrooms are double in size with the primary hosting an en-suite shower room and the family bathroom is part tiled with in bath shower. Externally, you have two allocated parking spaces and secure entry system.

# Lounge/Kitchen/Diner 13'1" max x 23'1" (3.99 max x 7.04)