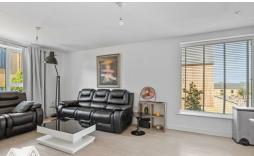

This first floor apartment is presented to a high standard throughout and comprises an inviting entrance hallway with convenient utility area, spacious, bright and airy lounge/kitchen/dining room with the kitchen featuring a range of modern wall and base units with integrated oven, hob and fridge/freezer and plenty of cupboard space. The lounge/dining area is comfortable with dual aspects. Both bedrooms are double in size with the primary hosting an en-suite shower room and the family bathroom is part tiled with in bath shower. Externally, you have two allocated parking spaces and secure entry system.

# Lounge/Kitchen/Diner 13'1" max x 23'1" (3.99 max x 7.04)